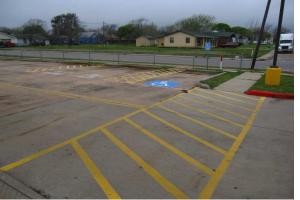

## O.A. Fleming Elementary 431 WEST 4TH STREET FREEPORT, TX 77541

|                              | TREEFORT, TA 77541                      |      |  |  |  |  |  |
|------------------------------|-----------------------------------------|------|--|--|--|--|--|
| SITE INFORMATION             |                                         |      |  |  |  |  |  |
| Current # of Parking Spaces: | Front lot 72 parking, 2 HC              | Side |  |  |  |  |  |
|                              | lot 15 parking, 1 HC                    |      |  |  |  |  |  |
| Parent drop-off/pick-up      | Front of school parent drop off         |      |  |  |  |  |  |
|                              | not adequate                            |      |  |  |  |  |  |
| Bus drop-off/pick-up         | Bus drop off located side of the school |      |  |  |  |  |  |
|                              | with staff praking                      |      |  |  |  |  |  |
|                              |                                         |      |  |  |  |  |  |
|                              |                                         |      |  |  |  |  |  |

|                        | General Notes:                                     |
|------------------------|----------------------------------------------------|
| Site Conditions        |                                                    |
| Parking & Drives       | Concrete parking                                   |
| Sidewalks              | Good/fair condition                                |
| ADA Accessibility      | Accessible routes provided throughout site         |
| Site Signage           | Fair, directional road signage for parent drop off |
| Playground Areas       |                                                    |
| Condition              | Good condition and ADA compliant                   |
| Accessibility          | Ramp entry                                         |
| Athletic Areas         | Fair overall condition                             |
| Landscaping/Irrigation | Minimum landscaping; majority at front entry       |
| Utilities & Drainage   | Overall fair condition                             |
| Dumpster Service Area  | close proximity to kicthen delivery                |
| Site Lighting          | Adequate lighting around perimeter of site         |
| Security               | Poor site security overall                         |
| Chain Link Fencing     | Chain Link Fencing around mechanical yard only     |
| Ornamental Fencing     | No Ornamental Fencing                              |

|                                                                       | Maintenance Cycle | Maintenance Cycle Condition |        |   | Special Notes |                                                                   |
|-----------------------------------------------------------------------|-------------------|-----------------------------|--------|---|---------------|-------------------------------------------------------------------|
|                                                                       | Schedule          |                             | or     |   |               | or                                                                |
|                                                                       | Years             | 1 2                         | Qualit |   |               | Observations                                                      |
| work<br>On-Site Utilities & Drainage                                  |                   | 1 2                         | 3      | 4 | 5 N/A         | Overall fair condition                                            |
| Site Drainage / Erosion Control                                       |                   |                             |        |   |               | Sheet drained, some perimeter drainage issues                     |
| Storm Sever Line                                                      |                   |                             |        | _ |               |                                                                   |
| Sanitary Sewer Line                                                   |                   |                             |        |   |               |                                                                   |
| · · · · · ·                                                           |                   |                             |        |   |               |                                                                   |
| Water Supply Line / Sprinkler Supply Line<br>Gas Line                 |                   |                             |        |   |               |                                                                   |
| Electric Service Line / Phone Line                                    |                   |                             |        |   |               | Pole mounted transformers                                         |
| Site Lighting- Building and Parking Lots                              |                   |                             |        |   |               | wall pack perimeter lighting, light pole lighting at parking lots |
| Exterior Concrete Pads & Pavement- Around building , mechanical yards |                   |                             |        |   |               | rust stains, overall fair shape                                   |
| Fire Hydrants / Utility Vaults / Misc.                                |                   |                             |        |   |               |                                                                   |
|                                                                       |                   |                             |        |   |               |                                                                   |
| Landscape & Irrigation                                                |                   |                             |        |   |               | Minimum landscaping; majority at front entry                      |
| Topsoil and finished grading condition                                |                   |                             |        | _ | _             |                                                                   |
| Grass and Sod condition                                               |                   |                             |        |   |               |                                                                   |
| Trees / Plants / Shrubs / Ground Cover / Vines                        |                   |                             |        |   |               |                                                                   |
| Landscape Maintenance                                                 |                   |                             |        |   |               | good condition                                                    |
| Site Irrigation System                                                |                   |                             |        | 0 |               |                                                                   |
| Site Parking & Drives                                                 |                   |                             |        |   |               | Concrete parking                                                  |
| Roads / Drives / Parking Areas                                        |                   |                             |        |   |               |                                                                   |
| Fire Lanes                                                            |                   |                             |        |   |               |                                                                   |
| Parking lot and fire lane stripping                                   |                   |                             |        |   |               |                                                                   |
| Traffic - Parking Control / Misc. Site Equipment                      |                   |                             |        |   |               |                                                                   |
| Curbs                                                                 |                   |                             |        |   |               |                                                                   |
|                                                                       |                   |                             |        |   |               |                                                                   |
| Sidewalks                                                             |                   |                             |        |   |               | Good/fair condition                                               |
| Sidewalks / Steps / Ramps                                             |                   |                             |        |   |               |                                                                   |
| Court Yards / Patios / Misc. Paving                                   |                   |                             |        |   |               |                                                                   |
| Outdoor Athletic Areas                                                |                   |                             |        |   |               | Fair overall condition                                            |
| Play Fields                                                           |                   |                             |        |   |               |                                                                   |
| Tennis Courts                                                         |                   |                             |        | - |               | · · · · · · · · · · · · · · · · · · ·                             |
| Hard court play areas                                                 |                   |                             |        |   |               | concrete hardscape good condition                                 |
| Backstops                                                             |                   |                             |        |   |               | backboards/goals need replacement                                 |
|                                                                       |                   |                             |        |   |               |                                                                   |
| Playgrounds                                                           |                   |                             |        |   |               | Good condition and ADA compliant                                  |
| Play areas                                                            |                   |                             |        |   |               |                                                                   |
| Playground access for handicapped                                     |                   |                             |        |   |               | Ramp entry                                                        |
| Playground equipment                                                  |                   |                             |        |   |               | Good condition                                                    |
| Playground base material                                              |                   |                             |        |   |               | mulch surface, needs replacement                                  |