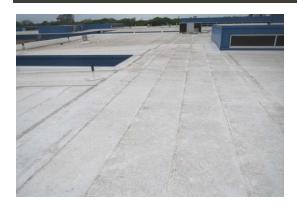

|                                                            | Maintenance Cycle | C   | Condit | ion |       | Special Notes                                                       |
|------------------------------------------------------------|-------------------|-----|--------|-----|-------|---------------------------------------------------------------------|
|                                                            | Schedule          | or  |        |     | or    |                                                                     |
|                                                            | Years             |     | Quali  |     |       | Observations                                                        |
| ng Structure/Foundation                                    |                   | 1 2 | 3      | 4   | 5 N// | A Fair condition                                                    |
| undation                                                   |                   |     |        |     |       |                                                                     |
| Piers / Caissons / Piles / Footings                        | ,                 |     |        |     |       |                                                                     |
| Grade Beams                                                |                   |     |        |     |       |                                                                     |
| Foundation Walls                                           |                   |     |        |     |       |                                                                     |
| Special Foundation / Misc.                                 |                   |     |        |     |       |                                                                     |
| bstructure - Slab - on - Grade                             |                   |     |        |     |       |                                                                     |
| Basement / Below Grade Exterior Walls                      |                   |     |        |     |       |                                                                     |
| Interior Slab on Grade                                     |                   |     |        |     |       | Cracking terrazzo indicating slab movement                          |
| Entry Steps / Ramp / Porch Slabs                           |                   |     |        |     |       |                                                                     |
| Sub-base - For All Bldg. Slabs                             |                   |     |        |     |       |                                                                     |
| Special Substructure / Misc.                               |                   |     |        |     |       |                                                                     |
| perstructure                                               |                   |     |        |     |       |                                                                     |
| Suspended Floor / Mezzanine / Roof / Column Systems        |                   |     |        |     |       |                                                                     |
| Interior Structural / Shear Walls                          |                   |     |        |     |       |                                                                     |
| Fireproofing                                               |                   |     |        |     |       |                                                                     |
| Structural Steel                                           |                   |     |        |     |       |                                                                     |
| Misc. Steel                                                |                   |     |        |     |       |                                                                     |
| Concrete frame under super structure                       |                   |     |        |     |       |                                                                     |
| Pre-Engineered Metal building                              |                   |     |        |     |       |                                                                     |
| airs & Miscellaneous structures                            |                   |     |        |     |       |                                                                     |
| Stairs & Ramp Structures                                   |                   |     |        |     |       |                                                                     |
| Platform & Catwalk Structures                              |                   |     |        |     |       |                                                                     |
| Misc. Attached Structures -Canopy / Porch / Rooftop        |                   |     |        |     |       | Avadek canopy at bus and parent dropoff; lighted                    |
| Misc. Steel -Structural Framing / Bracing                  |                   |     |        |     |       |                                                                     |
| Misc. Wood -Blocking / Framing / Rough Carpentry -Exterior |                   |     |        |     |       |                                                                     |
| Expansion Joints                                           |                   |     |        |     |       | -                                                                   |
|                                                            | ·                 |     |        |     |       |                                                                     |
| ng Exterior Shell                                          |                   |     |        |     |       |                                                                     |
| ofing                                                      |                   |     | -      |     | -     | Fair condition                                                      |
| Roof Covering                                              |                   |     |        |     |       | Singly ply roof system in fair condition, ongoing maintenance req'd |
| Traffic / Pavement Toppings                                |                   |     | 1      |     |       |                                                                     |
| Roof Insulation & Fill                                     |                   |     |        |     |       | Insulation assumed not to meet current codes                        |
| Roofing Sheet Metal                                        |                   |     |        |     |       | Sheet metal should be maintained to meet life cycle                 |
| Skylights                                                  |                   |     |        |     |       |                                                                     |
| Roof Openings / Misc.                                      |                   |     |        |     |       | Roof penetrations should be maintained to ensure watertightness     |
| Misc. Wall & Roof Trim                                     |                   |     |        |     |       |                                                                     |
| Warranty                                                   |                   | 1 1 | 1      |     |       | Approx 7 years remaining                                            |