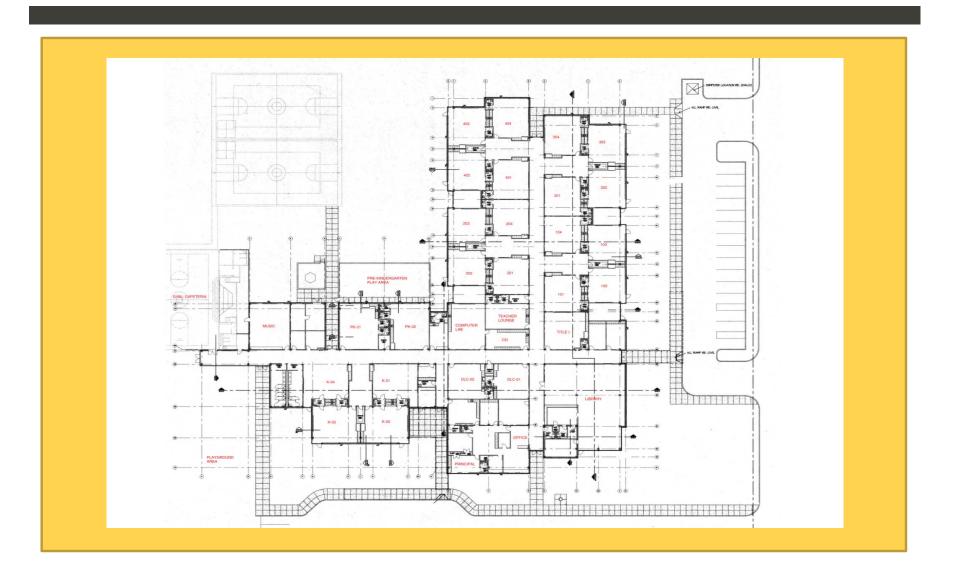

Site Plan

Floor Plans

|                                | General Notes:                                                      |
|--------------------------------|---------------------------------------------------------------------|
| <b>Interior Building Areas</b> |                                                                     |
| Classrooms                     | Classroom layout similar. Arranged in POD by Grade                  |
| Classi ooms                    | level. Classroom finishes need udpating.                            |
| SPED Classrooms                | Three classrooms designated as SPED. Accessible.                    |
| Science Labs                   | Typical classroom used for this function.                           |
| Computer Labs                  | One computer lab w/ built-in desks                                  |
| Art/Music                      | Acoustical ceiling tile(ACT), Carpet, ADA sink and                  |
| Aityiviusic                    | restroom                                                            |
| Library                        | Good condition, carpet, glazed brick wall, ADA counter              |
| Cafeteria                      | Older construction, located seperately from newer                   |
| Curcteria                      | school, needs updating                                              |
| Kitchen/Serving                | Fill in on this page, if applicable                                 |
| Gymnasium                      | Older construction, non ADA compliant, recommend updating finishes. |
| Auditorium                     | Shared w/gym. Curtain & finishes need updating                      |
| Administration                 | Need security vestible.                                             |
| Staff Work Areas               | Good condition with adequate space for staff.                       |
| Clinic                         | Located off main corridor, ADA compliant                            |