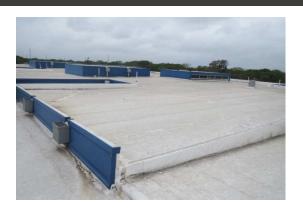

## O.A. Fleming Elementary 431 WEST 4TH STREET FREEPORT TX 77541

| 431 WEST 4TH STREET                      | FREEPORT, TX 77541                  | Area for repair               |
|------------------------------------------|-------------------------------------|-------------------------------|
| EXTERIOR BUILDING INFORMA                | ATION                               | Area for Replacement          |
| Exterior Building Cladding<br>Materials: | Concrete tilt-up w brick & CMU      | Exterior Building<br>Lighting |
| Roof Type:                               | Low slope                           | Kitchen dock/loading<br>entry |
| Exterior Window Materials:               | Double pane, alum. Frame storefront | Canopies                      |
|                                          |                                     | Additional information        |

|                                    | General Notes:                                          |
|------------------------------------|---------------------------------------------------------|
| <b>Exterior Building Condition</b> |                                                         |
| Exterior Envelope                  |                                                         |
| Wall Condition                     | Fair condition, normal wear for building age            |
| Window Condition                   | Fair conditions                                         |
| Doors/Entrances                    | Fair condition, some water leakage                      |
| Secure Entrance                    | Only card access at front entry, no entry vestibule     |
| Foundation/Structure               | Fair condition                                          |
| Roofing Areas                      | Fair condition                                          |
| Existing Warranty                  | Approx 7 years remaining                                |
| Area for repair                    | Maintenance should be performed as req'd                |
| Area for Replacement               | None                                                    |
| Exterior Building                  | Adequate lighting at canopies, parking and perimeter of |
| Lighting                           | building                                                |
| Kitchen dock/loading               | Fair condition                                          |
| entry                              |                                                         |
| Canopies                           | Lighting at all canopies                                |
|                                    |                                                         |
| Additional information             | Requires a more clearly defined front entrace           |

|                                                            | Maintenance Cycle | C   | Condit | ion |       | Special Notes                                                       |
|------------------------------------------------------------|-------------------|-----|--------|-----|-------|---------------------------------------------------------------------|
|                                                            | Schedule          | or  |        |     | or    |                                                                     |
|                                                            | Years             |     | Quali  |     |       | Observations                                                        |
| ng Structure/Foundation                                    |                   | 1 2 | 3      | 4   | 5 N// | A Fair condition                                                    |
| undation                                                   |                   |     |        |     |       |                                                                     |
| Piers / Caissons / Piles / Footings                        | ,                 |     |        |     |       |                                                                     |
| Grade Beams                                                |                   |     |        |     |       |                                                                     |
| Foundation Walls                                           |                   |     |        |     |       |                                                                     |
| Special Foundation / Misc.                                 |                   |     |        |     |       |                                                                     |
| bstructure - Slab - on - Grade                             |                   |     |        |     |       |                                                                     |
| Basement / Below Grade Exterior Walls                      |                   |     |        |     |       |                                                                     |
| Interior Slab on Grade                                     |                   |     |        |     |       | Cracking terrazzo indicating slab movement                          |
| Entry Steps / Ramp / Porch Slabs                           |                   |     |        |     |       |                                                                     |
| Sub-base - For All Bldg. Slabs                             |                   |     |        |     |       |                                                                     |
| Special Substructure / Misc.                               |                   |     |        |     |       |                                                                     |
| perstructure                                               |                   |     |        |     |       |                                                                     |
| Suspended Floor / Mezzanine / Roof / Column Systems        |                   |     |        |     |       |                                                                     |
| Interior Structural / Shear Walls                          |                   |     |        |     |       |                                                                     |
| Fireproofing                                               |                   |     |        |     |       |                                                                     |
| Structural Steel                                           |                   |     |        |     |       |                                                                     |
| Misc. Steel                                                |                   |     |        |     |       |                                                                     |
| Concrete frame under super structure                       |                   |     |        |     |       |                                                                     |
| Pre-Engineered Metal building                              |                   |     |        |     |       |                                                                     |
| airs & Miscellaneous structures                            |                   |     |        |     |       |                                                                     |
| Stairs & Ramp Structures                                   |                   |     |        |     |       |                                                                     |
| Platform & Catwalk Structures                              |                   |     |        |     |       |                                                                     |
| Misc. Attached Structures -Canopy / Porch / Rooftop        |                   |     |        |     |       | Avadek canopy at bus and parent dropoff; lighted                    |
| Misc. Steel -Structural Framing / Bracing                  |                   |     |        |     |       |                                                                     |
| Misc. Wood -Blocking / Framing / Rough Carpentry -Exterior |                   |     |        |     |       |                                                                     |
| Expansion Joints                                           |                   |     |        |     |       | -                                                                   |
|                                                            | ·                 |     |        |     |       |                                                                     |
| ng Exterior Shell                                          |                   |     |        |     |       |                                                                     |
| ofing                                                      |                   |     | -      |     | -     | Fair condition                                                      |
| Roof Covering                                              |                   |     |        |     |       | Singly ply roof system in fair condition, ongoing maintenance req'd |
| Traffic / Pavement Toppings                                |                   |     | 1      |     |       |                                                                     |
| Roof Insulation & Fill                                     |                   |     |        |     |       | Insulation assumed not to meet current codes                        |
| Roofing Sheet Metal                                        |                   |     |        |     |       | Sheet metal should be maintained to meet life cycle                 |
| Skylights                                                  |                   |     |        |     |       |                                                                     |
| Roof Openings / Misc.                                      |                   |     |        |     |       | Roof penetrations should be maintained to ensure watertightness     |
| Misc. Wall & Roof Trim                                     |                   |     |        |     |       |                                                                     |
| Warranty                                                   |                   | 1 1 | 1      |     |       | Approx 7 years remaining                                            |