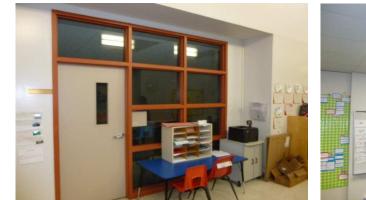

#### FREEPORT, TX 77541

| INTERIOR BUILDING AREAS |                                                                                                              |
|-------------------------|--------------------------------------------------------------------------------------------------------------|
| Circulation:            | Circu. Ample ; no security vestibule                                                                         |
| Interior signage:       | Signage at classrooms and restrooms.<br>ADA complaint                                                        |
| Layout:                 | Double loaded corridors.<br>Cafeteria is not secure - students must<br>leave building to get to<br>cafeteria |

|                                | General Notes:                                                      |
|--------------------------------|---------------------------------------------------------------------|
| <b>Interior Building Areas</b> |                                                                     |
| Classrooms                     | Classroom layout similar. Arranged in POD by Grade                  |
| Classi ooms                    | level. Classroom finishes need udpating.                            |
| SPED Classrooms                | Three classrooms designated as SPED. Accessible.                    |
| Science Labs                   | Typical classroom used for this function.                           |
| Computer Labs                  | One computer lab w/ built-in desks                                  |
| Art/Music                      | Acoustical ceiling tile(ACT), Carpet, ADA sink and                  |
| Aityiviusic                    | restroom                                                            |
| Library                        | Good condition, carpet, glazed brick wall, ADA counter              |
| Cafeteria                      | Older construction, located seperately from newer                   |
| Curcteria                      | school, needs updating                                              |
| Kitchen/Serving                | Fill in on this page, if applicable                                 |
| Gymnasium                      | Older construction, non ADA compliant, recommend updating finishes. |
| Auditorium                     | Shared w/gym. Curtain & finishes need updating                      |
| Administration                 | Need security vestible.                                             |
| Staff Work Areas               | Good condition with adequate space for staff.                       |
| Clinic                         | Located off main corridor, ADA compliant                            |