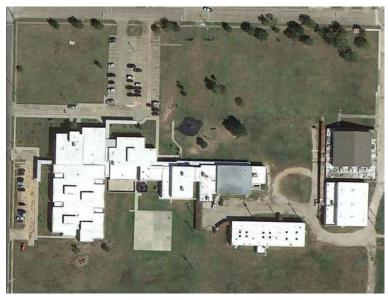

----------------------------|-------------------------------|-----|--------------|---|---------------------|
|                                 | Years                         | Qu  | ality        |   | Observations        |
| Building code requirements met? |                               |     |              |   |                     |
| Energy code requirements met?   |                               |     |              |   |                     |
| Fire code requirements met?     |                               |     |              |   |                     |
|                                 |                               |     |              |   |                     |
| Average Interior Grade:         |                               |     |              | Τ | 3                   |



#### 431 WEST 4TH STREET

#### FREEPORT, TX 77541

#### PROJECT INFORMATION

HVAC Unit Brand/Models: Current Design Capacity: Current Load: Unknown at this time Unknown at this time Unknown at this time



| General Notes:      |                                                    |  |  |  |  |  |  |  |
|---------------------|----------------------------------------------------|--|--|--|--|--|--|--|
| Mechanical Systems  |                                                    |  |  |  |  |  |  |  |
| Warranty            | Unknown warranties                                 |  |  |  |  |  |  |  |
| Central Plant       | Fair/Poor-pumps&cntrl vlvs; chillers good cond     |  |  |  |  |  |  |  |
| Roof Top Units      | RTUs should be replaced. Poor condition.           |  |  |  |  |  |  |  |
| Du