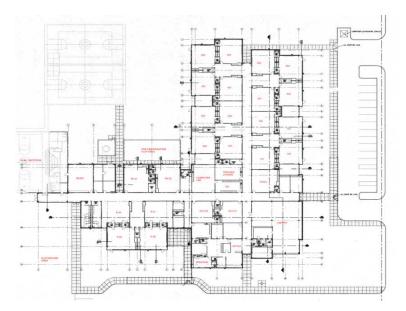

construction, located seperately from newer                   |
| Curcteria                      | school, needs updating                                              |
| Kitchen/Serving                | Fill in on this page, if applicable                                 |
| Gymnasium                      | Older construction, non ADA compliant, recommend updating finishes. |
| Auditorium                     | Shared w/gym. Curtain & finishes need updating                      |
| Administration                 | Need security vestible.                                             |
| Staff Work Areas               | Good condition with adequate space for staff.                       |
| Clinic                         | Located off main corridor, ADA compliant                            |



# 431 WEST 4TH STREETFREEPORT, TX 77541INTERIOR FINISH INFORMATIONFlooring Types:Terrazzo, Carpet, VCT, Vinyl SheetWalls:Glazed CMU, Painted gyp, vinyl coveringCeilings:Acoustic tiles(ACT), painted gyp



|                               | General Notes:                                        |
|-------------------------------|-------------------------------------------------------|
| <b>Interior Building Cond</b> | lition                                                |
| Ceilings                      | Fair condition overall                                |
| Floors                        | Fair condition                                        |
| Interior Wall<br>Finishes     | Fair condition overall                                |
| Millwork                      | Overall fair condit