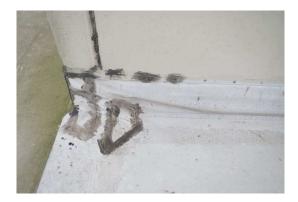

|                                    | General Notes:                                          |
|------------------------------------|---------------------------------------------------------|
| <b>Exterior Building Condition</b> |                                                         |
| Exterior Envelope                  |                                                         |
| Wall Condition                     | Fair condition, normal wear for building age            |
| Window Condition                   | Fair conditions                                         |
| Doors/Entrances                    | Fair condition, some water leakage                      |
| Secure Entrance                    | Only card access at front entry, no entry vestibule     |
| Foundation/Structure               | Fair condition                                          |
| Roofing Areas                      | Fair condition                                          |
| Existing Warranty                  | Approx 7 years remaining                                |
| Area for repair                    | Maintenance should be performed as req'd                |
| Area for Replacement               | None                                                    |
| Exterior Building                  | Adequate lighting at canopies, parking and perimeter of |
| Lighting                           | building                                                |
| Kitchen dock/loading               | Fair condition                                          |
| entry                              |                                                         |
| Canopies                           | Lighting at all canopies                                |
|                                    |                                                         |
| Additional information             | Requires a more clearly defined front entrace           |

|                                                    |          |         |  | Condition |              |  | Special Notes                                                    |
|----------------------------------------------------|----------|---------|--|-----------|--------------|--|------------------------------------------------------------------|
|                                                    | Schedule | or      |  |           | or           |  |                                                                  |
| <b>-</b>                                           | Years    | Quality |  |           | Observations |  |                                                                  |
| Exterior Walls                                     |          |         |  |           |              |  | Fair condition, normal wear for building age                     |
| Exterior Wall Face & Back-Up Construction- Brick   |          |         |  |           |              |  | Brick and CMU; fair condition                                    |
| Exterior Wall Face & Back-Up Construction- Plaster |          |         |  |           |              |  | Gym older constuction, concrete tilt-up                          |
| Exterior Load Bearing Walls                        |          |         |  |           |              |  |                                                                  |
| Exterior Balcony Walls / Railings                  |          |         |  |           |              |  |                                                                  |
| Exterior Louvers / Sunscreens                      |          |         |  |           |              |  |                                                                  |
| Exterior Painting                                  |          |         |  |           |              |  | Touch ups recommended, normal wear                               |
| Windows/Glazed Walls                               |          |         |  |           |              |  | Fair conditions                                                  |
| Windows                                            |          |         |  |           |              |  | Water leaks in hallways and classrooms                           |
| Curtain Walls                                      |          |         |  |           |              |  |                                                                  |
| Exterior Doors                                     |          |         |  |           |              |  | Fair condition, some water leakage                               |
| Exterior Storefront / Entry Walls                  |          |         |  |           |              |  |                                                                  |
| Exterior Storefront / Entry Doors                  |          |         |  |           |              |  |                                                                  |
| Exterior Doors                                     |          |         |  |           |              |  |                                                                  |
| Exterior Overhead / Rolling Doors                  |          |         |  |           |              |  |                                                                  |
| Exterior Hardware                                  |          |         |  |           |              |  |                                                                  |
| Exterior Door Panic Hardware                       |          |         |  |           |              |  |                                                                  |
| Weather/Waterproofing                              |          |         |  |           |              |  | Fair conditions                                                  |
| Waterproofing                                      |          |         |  |           |              |  | Need to update weather protection at front entry doors           |
| Caulking / Sealants                                |          |         |  |           |              |  |                                                                  |
| Exterior Soffits                                   |          |         |  |           |              |  |                                                                  |
| Finishes To Misc. Exterior Structures              |          |         |  |           |              |  |                                                                  |
|                                                    |          |         |  |           |              |  |                                                                  |
| Miscellaneous Exterior Building Items              |          |         |  |           |              |  |                                                                  |
| Canopies                                           |          |         |  |           | -            |  | Lighting at all canopies                                         |
| Freestanding Canopies                              |          |         |  |           |              |  |                                                                  |
| Canopies attached to building                      |          |         |  |           |              |  |                                                                  |
| Exterior Building Lighting                         |          | C       |  |           |              |  | Adequate lighting at canopies, parking and perimeter of building |
| Secure Front Entry                                 |          |         |  |           |              |  | Only card access at front entry, no entry vestibule              |
| Kitchen Dock/Loading Zones                         |          |         |  |           |              |  | Fair condition                                                   |
|                                                    |          |         |  | ЦŢ        |              |  |                                                                  |
| Average Exterior Grade:                            |          |         |  |           |              |  | 3                                                                |