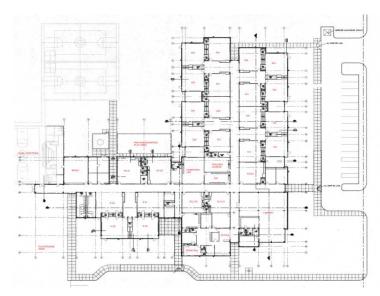

|              |  | Adequate lighting at canopies, parking and perimeter of building |
| Secure Front Entry                                 |          |         |  |           |              |  | Only card access at front entry, no entry vestibule              |
| Kitchen Dock/Loading Zones                         |          |         |  |           |              |  | Fair condition                                                   |
|                                                    |          |         |  | ЦŢ        |              |  |                                                                  |
| Average Exterior Grade:                            |          |         |  |           |              |  | 3                                                                |



#### 431 WEST 4TH STREET

#### FREEPORT, TX 77541

| INTERIOR BUILDING AREAS |                                                                                                              |
|-------------------------|--------------------------------------------------------------------------------------------------------------|
| Circulation:            | Circu. Ample ; no security vestibule                                                                         |
| Interior signage:       | Signage at classrooms and restrooms.<br>ADA complaint                                                        |
| Layout:                 | Double loaded corridors.<br>Cafeteria is not secure - students must<br>leave building to get to<br>cafeteria |



|                                | General Notes: