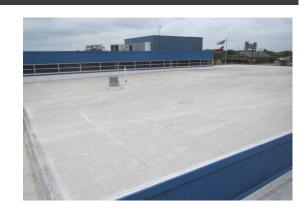

## O.A. Fleming Elementary 431 WEST 4TH STREET FREEPORT TX 77541

| 431 WEST 4TH STREET                      | FREEPORT, TX 77541                  | Area for repair               |
|------------------------------------------|-------------------------------------|-------------------------------|
| EXTERIOR BUILDING INFORMA                | ATION                               | Area for Replacement          |
| Exterior Building Cladding<br>Materials: | Concrete tilt-up w brick & CMU      | Exterior Building<br>Lighting |
| Roof Type:                               | Low slope                           | Kitchen dock/loading<br>entry |
| Exterior Window Materials:               | Double pane, alum. Frame storefront | Canopies                      |
|                                          |                                     | Additional information        |

|                                    | General Notes:                                          |
|------------------------------------|---------------------------------------------------------|
| <b>Exterior Building Condition</b> |                                                         |
| Exterior Envelope                  |                                                         |
| Wall Condition                     | Fair condition, normal wear for building age            |
| Window Condition                   | Fair conditions                                         |
| Doors/Entrances                    | Fair condition, some water leakage                      |
| Secure Entrance                    | Only card access at front entry, no entry vestibule     |
| Foundation/Structure               | Fair condition                                          |
| Roofing Areas                      | Fair condition                                          |
| Existing Warranty                  | Approx 7 years remaining                                |
| Area for repair                    | Maintenance should be performed as req'd                |
| Area for Replacement               | None                                                    |
| Exterior Building                  | Adequate lighting at canopies, parking and perimeter of |
| Lighting                           | building                                                |
| Kitchen dock/loading               | Fair condition                                          |
| entry                              |                                                         |
| Canopies                           | Lighting at all canopies                                |
|                                    |                                                         |
| Additional information             | Requires a more clearly defined front entrace           |

|                                                            | Maintenance Cycle | C   | Condit | ion |       | Special Notes                                                       |
|------------------------------------------------------------|-------------------|-----|--------|-----|-------|---------------------------------------------------------------------|
|                                                            | Schedule          | or  |        |     | or    |                                                                     |
|                                                            | Years             |     | Quali  |     |       | Observations                                                        |
| ng Structure/Foundation                                    |                   | 1 2 | 3      | 4   | 5 N// | A Fair condition                                                    |
| undation                                                   |                   |     |        |     |       |                                                                     |
| Piers / Caissons / Piles / Footings                        | ,                 |     |        |     |       |                                                                     |
| Grade Beams                                                |                   |     |        |     |       |                                                                     |
| Foundation Walls                                           |                   |     |        |     |       |                                                                     |
| Special Foundation / Misc.                                 |                   |     |        |     |       |                                                                     |
| bstructure - Slab - on - Grade                             |                   |     |        |     |       |                                                                     |
| Basement / Below Grade Exterior Walls                      |                   |     |        |     |       |                                                                     |
| Interior Slab on Grade                                     |                   |     |        |     |       | Cracking terrazzo indicating slab movement                          |
| Entry Steps / Ramp / Porch Slabs                           |                   |     |        |     |       |                                                                     |
| Sub-base - For All Bldg. Slabs                             |                   |     |        |     |       |                                                                     |
| Special Substructure / Misc.                               |                   |     |        |     |       |                                                                     |
| perstructure                                               |                   |     |        |     |       |                                                                     |
| Suspended Floor / Mezzanine / Roof / Column Systems        |                   |     |        |     |       |                                                                     |
| Interior Structural / Shear Walls                          |                   |     |        |     |       |                                                                     |
| Fireproofing                                               |                   |     |        |     |       |                                                                     |
| Structural Steel                                           |                   |     |        |     |       |                                                                     |
| Misc. Steel                                                |                   |     |        |     |       |                                                                     |
| Concrete frame under super structure                       |                   |     |        |     |       |                                                                     |
| Pre-Engineered Metal building                              |                   |     |        |     |       |                                                                     |
| airs & Miscellaneous structures                            |                   |     |        |     |       |                                                                     |
| Stairs & Ramp Structures                                   |                   |     |        |     |       |                                                                     |
| Platform & Catwalk Structures                              |                   |     |        |     |       |                                                                     |
| Misc. Attached Structures -Canopy / Porch / Rooftop        |                   |     |        |     |       | Avadek canopy at bus and parent dropoff; lighted                    |
| Misc. Steel -Structural Framing / Bracing                  |                   |     |        |     |       |                                                                     |
| Misc. Wood -Blocking / Framing / Rough Carpentry -Exterior |                   |     |        |     |       |                                                                     |
| Expansion Joints                                           |                   |     |        |     |       | -                                                                   |
|                                                            | ·                 |     |        |     |       |                                                                     |
| ng Exterior Shell                                          |                   |     |        |     |       |                                                                     |
| ofing                                                      |                   |     | -      |     | -     | Fair condition                                                      |
| Roof Covering                                              |                   |     |        |     |       | Singly ply roof system in fair condition, ongoing maintenance req'd |
| Traffic / Pavement Toppings                                |                   |     | 1      |     |       |                                                                     |
| Roof Insulation & Fill                                     |                   |     |        |     |       | Insulation assumed not to meet current codes                        |
| Roofing Sheet Metal                                        |                   |     |        |     |       | Sheet metal should be maintained to meet life cycle                 |
| Skylights                                                  |                   |     |        |     |       |                                                                     |
| Roof Openings / Misc.                                      |                   |     |        |     |       | Roof penetrations should be maintained to ensure watertightness     |
| Misc. Wall & Roof Trim                                     |                   |     |        |     |       |                                                                     |
| Warranty                                                   |                   | 1 1 | 1      |     |       | Approx 7 years remaining                                            |