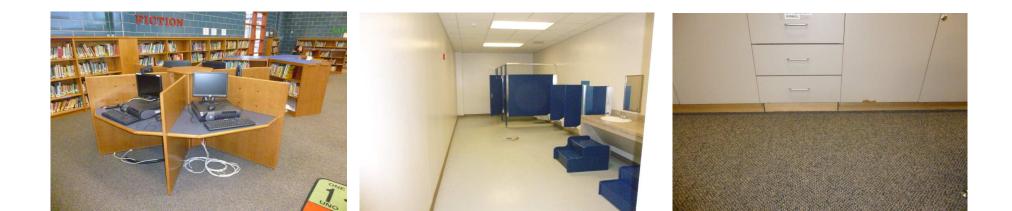

|                                | General Notes:                                                      |
|--------------------------------|---------------------------------------------------------------------|
| <b>Interior Building Areas</b> |                                                                     |
| Classrooms                     | Classroom layout similar. Arranged in POD by Grade                  |
| Classi ooms                    | level. Classroom finishes need udpating.                            |
| SPED Classrooms                | Three classrooms designated as SPED. Accessible.                    |
| Science Labs                   | Typical classroom used for this function.                           |
| Computer Labs                  | One computer lab w/ built-in desks                                  |
| Art/Music                      | Acoustical ceiling tile(ACT), Carpet, ADA sink and                  |
| Aityiviusic                    | restroom                                                            |
| Library                        | Good condition, carpet, glazed brick wall, ADA counter              |
| Cafeteria                      | Older construction, located seperately from newer                   |
| Curcteria                      | school, needs updating                                              |
| Kitchen/Serving                | Fill in on this page, if applicable                                 |
| Gymnasium                      | Older construction, non ADA compliant, recommend updating finishes. |
| Auditorium                     | Shared w/gym. Curtain & finishes need updating                      |
| Administration                 | Need security vestible.                                             |
| Staff Work Areas               | Good condition with adequate space for staff.                       |
| Clinic                         | Located off main corridor, ADA compliant                            |