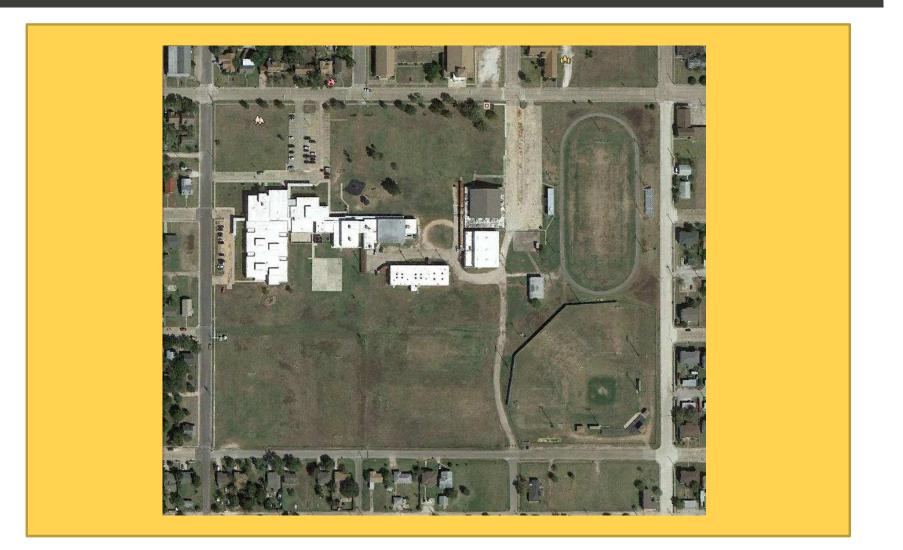

Site Plan

Floor Plans

## O.A. Fleming Elementary 431 WEST 4TH STREET FREEPORT, TX 77541

|                              | TREEFORT, TA 77541                      |      |  |  |  |  |  |
|------------------------------|-----------------------------------------|------|--|--|--|--|--|
| SITE INFORMATION             |                                         |      |  |  |  |  |  |
| Current # of Parking Spaces: | Front lot 72 parking, 2 HC              | Side |  |  |  |  |  |
|                              | lot 15 parking, 1 HC                    |      |  |  |  |  |  |
| Parent drop-off/pick-up      | Front of school parent drop off         |      |  |  |  |  |  |
|                              | not adequate                            |      |  |  |  |  |  |
| Bus drop-off/pick-up         | Bus drop off located side of the school |      |  |  |  |  |  |
|                              | with staff praking                      |      |  |  |  |  |  |
|                              |                                         |      |  |  |  |  |  |
|                              |                                         |      |  |  |  |  |  |

|                        | General Notes:                                     |
|------------------------|----------------------------------------------------|
| Site Conditions        |                                                    |
| Parking & Drives       | Concrete parking                                   |
| Sidewalks              | Good/fair condition                                |
| ADA Accessibility      | Accessible routes provided throughout site         |
| Site Signage           | Fair, directional road signage for parent drop off |
| Playground Areas       |                                                    |
| Condition              | Good condition and ADA compliant                   |
| Accessibility          | Ramp entry                                         |
| Athletic Areas         | Fair overall condition                             |
| Landscaping/Irrigation | Minimum landscaping; majority at front entry       |
| Utilities & Drainage   | Overall fair condition                             |
| Dumpster Service Area  | close proximity to kicthen delivery                |
| Site Lighting          | Adequate lighting around perimeter of site         |
| Security               | Poor site security overall                         |
| Chain Link Fencing     | Chain Link Fencing around mechanical yard only     |
| Ornamental Fencing     | No Ornamental Fencing                              |